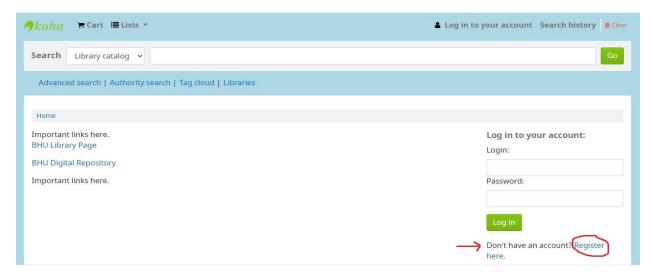

# BINGHAM UNIVERSITY LIBRARY MEMBERSHIP REGISTRATION

#### **GUIDELINES FOR REGISTRATION**

### To Users

1. Users are to log on to the Library *OPAC* page @ <a href="http://binghamuni.edu.ng/library/index.php/opac">http://binghamuni.edu.ng/library/index.php/opac</a>
And click on *Click here to Continue to the OPAC* 



2. Click on Register here to register



### 3. YOU ARE TO FILL THE FORM

- A. Library card number for students is your **Matric No.** and for Staffs is your **Staff No.** (e.g. **BHU/00/00/00000** and **SP000**) **NB:** All in **uppercase** and **no space.**
- B. Home library for Science students is **Library Annex**, for medical students is **Basic Medical Library**, for Social science students is the **Main Library**, for Law students is the **Law Library** and for Environmental science students is the **Environmental Science Library**.
- C. Category for Degree students is **Undergraduate Student**, for Pgd, M.Sc., and Ph.D. is **Postgraduate Student**, for IJMB students is **Pre-degree Student**, for Academic staffs is **Teaching Staff** and for Non Academic staffs is **Non-Teaching Staff**. Etc.
- D. Address for students s