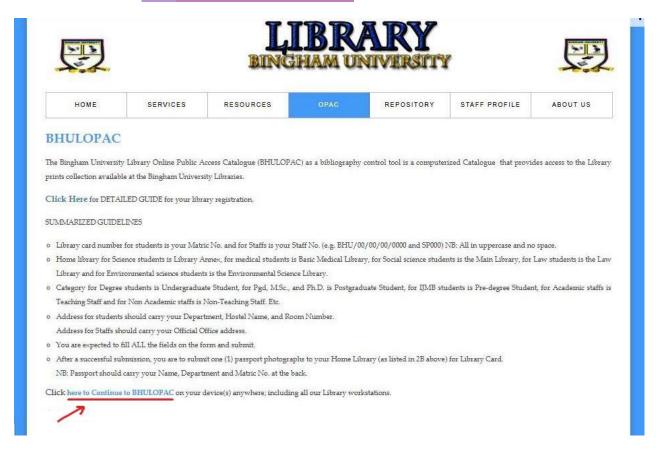

### To Users

1. Users are to log on to the Library *OPAC* page @ <a href="http://binghamuni.edu.ng/library/index.php/opac">http://binghamuni.edu.ng/library/index.php/opac</a>
And click on *Click here to Continue to the OPAC* 

2. Click on Register here to register